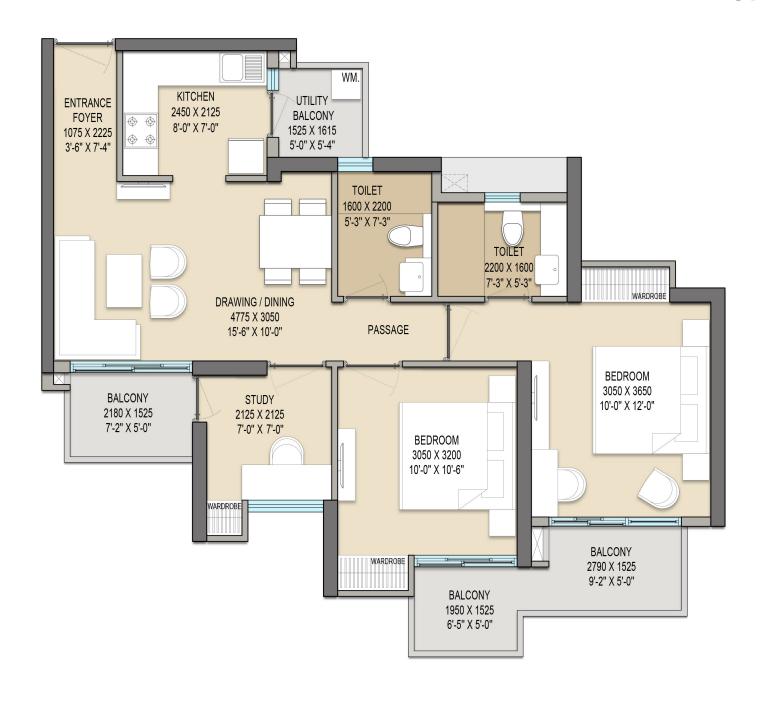

# TOWER D UNIT PLAN

#### TOWER - D

#### 2BHK + 2T + STUDY

SALABLE AREA = 1182 Sqft.

CARPET AREA = 677.23 Sqft.

BALCONY AREA = 138.81 Sqft.

BUILT-UP AREA = 902.46 Sqft.