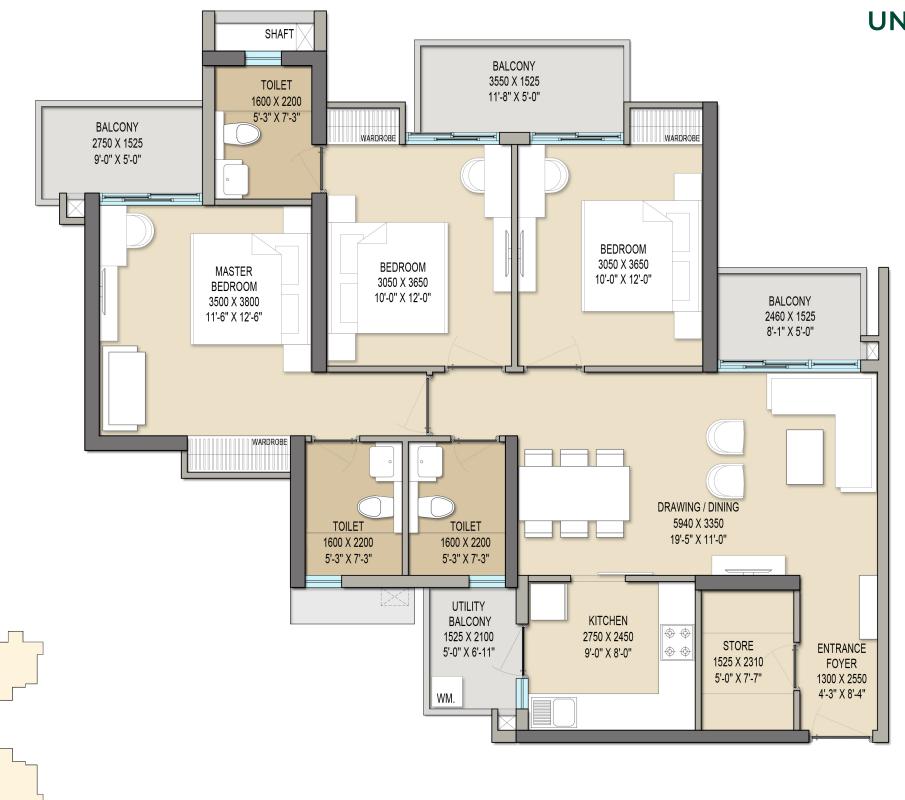

# TOWER C UNIT PLAN

#### 3BHK + 3T + UTILITY

SALABLE AREA = 1608 Sqft.

CARPET AREA = 967.51 Sqft.

BALCONY AREA = 183.63 Sqft.

BUILT-UP AREA = 1257.67 Sqft.

**KEY PLAN** 