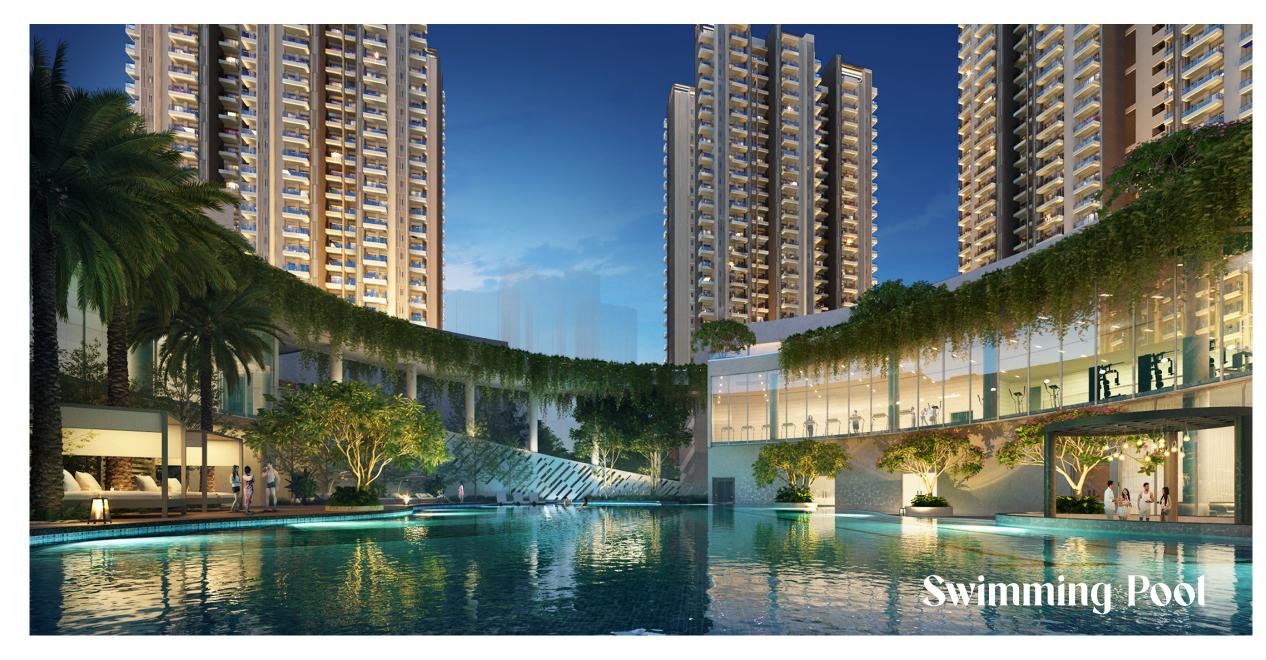

# An Address To Landmark

### **Location Map**



20 min drive from Akshardham Temple

> 15 min drive from Noida City Centre

3 km from Delhi-Meerut Expressway (NH-9)

> Situated on 60 m wide Taj Highway

1.3 km from Kisan Chowk

2 km from upcoming metro

Renowned hospitals within 5 km

> Prominent schools/ educational institutes in the vicinity

Palm Olympia is a jewel situated at Greater Noida West.

The location is ideal for rapid commute to important business and leisure hubs of Delhi NCR.



### Master Plan Phase 2

UPRERAPRJ308567



### Master Plan Phase 2 and Future Development











# TOWER C UNIT PLAN

#### 3BHK + 3T + UTILITY

SALABLE AREA = 1608 Sqft.

CARPET AREA = 967.51 Sqft.

BALCONY AREA = 183.63 Sqft.

BUILT-UP AREA = 1257.67 Sqft.

**KEY PLAN** 



#### 3BHK + 2T

SALABLE AREA = 1357 Sqft.

CARPET AREA = 800.41 Sqft.

BALCONY AREA = 170.16 Sqft.

BUILT-UP AREA = 1063.50 Sqft.



# TOWER D UNIT PLAN



#### TOWER - D

#### 2BHK + 2T + STUDY

SALABLE AREA = 1182 Sqft.

CARPET AREA = 677.23 Sqft.

BALCONY AREA = 138.81 Sqft.

BUILT-UP AREA = 902.46 Sqft.



# TOWER D UNIT PLAN



### **Specifications**

| AREA                  | FLOORING                                                                         | CEILING               | WALL