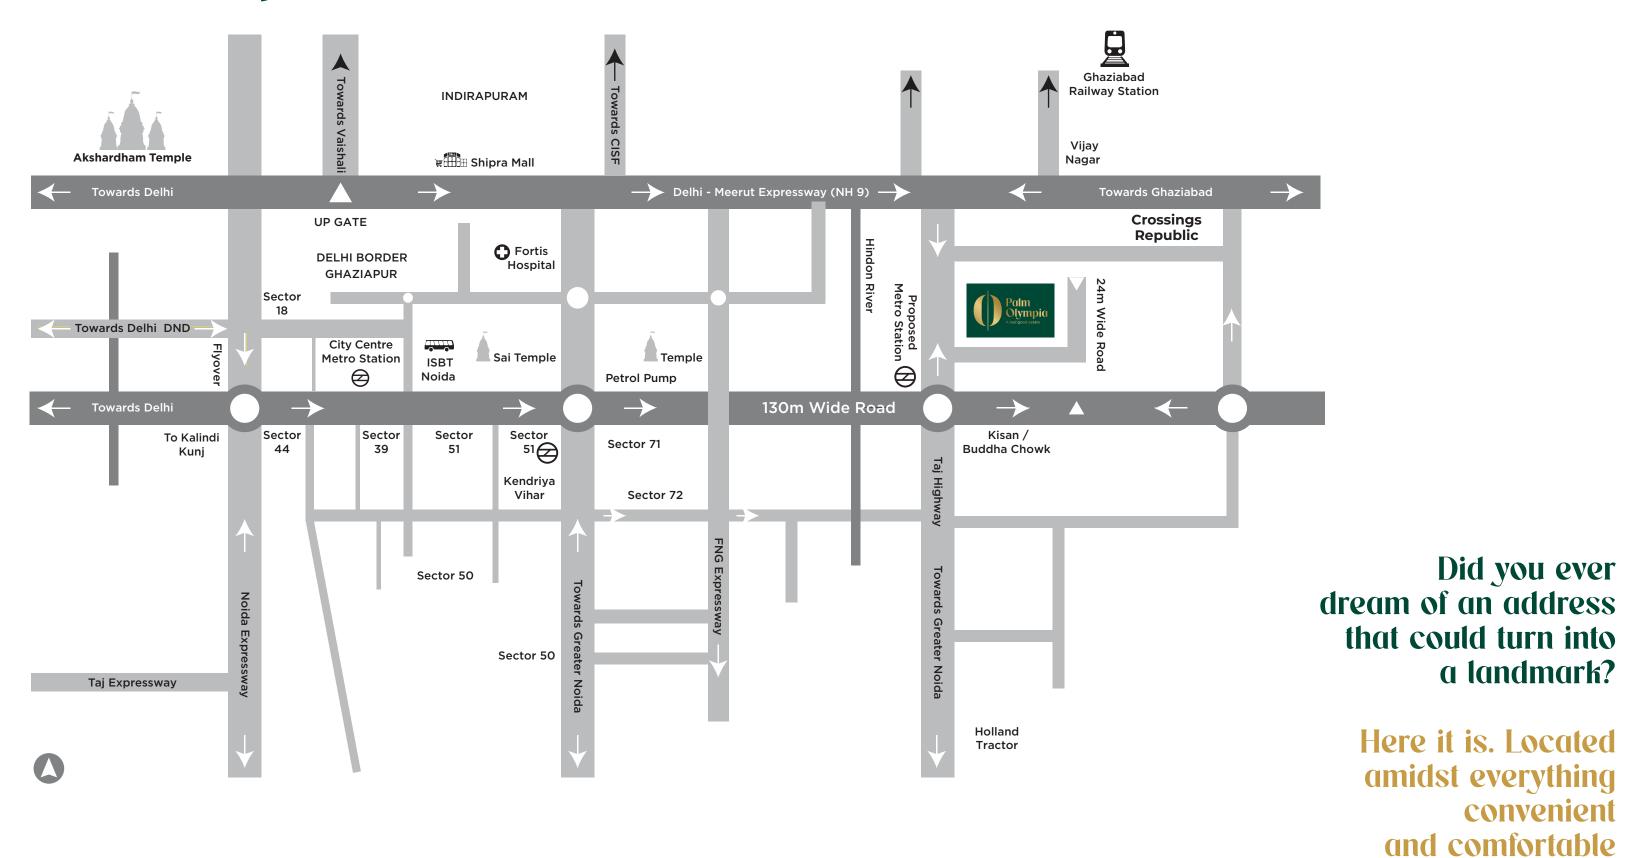

### **Location Map**

20 min drive from Akshardham Temple

> 15 min drive from Noida City Centre

3 km from Delhi-Meerut Expressway (NH-9)

> Situated on 60 m wide Taj Highway

1.3 km from Kisan Chowk

2 km from upcoming metro

Renowned hospitals within 5 km

> Prominent schools/ educational institutes in the vicinity

Palm Olympia is a jewel situated at Greater Noida West.

The location is ideal for rapid commute to important business and leisure hubs of Delhi NCR.