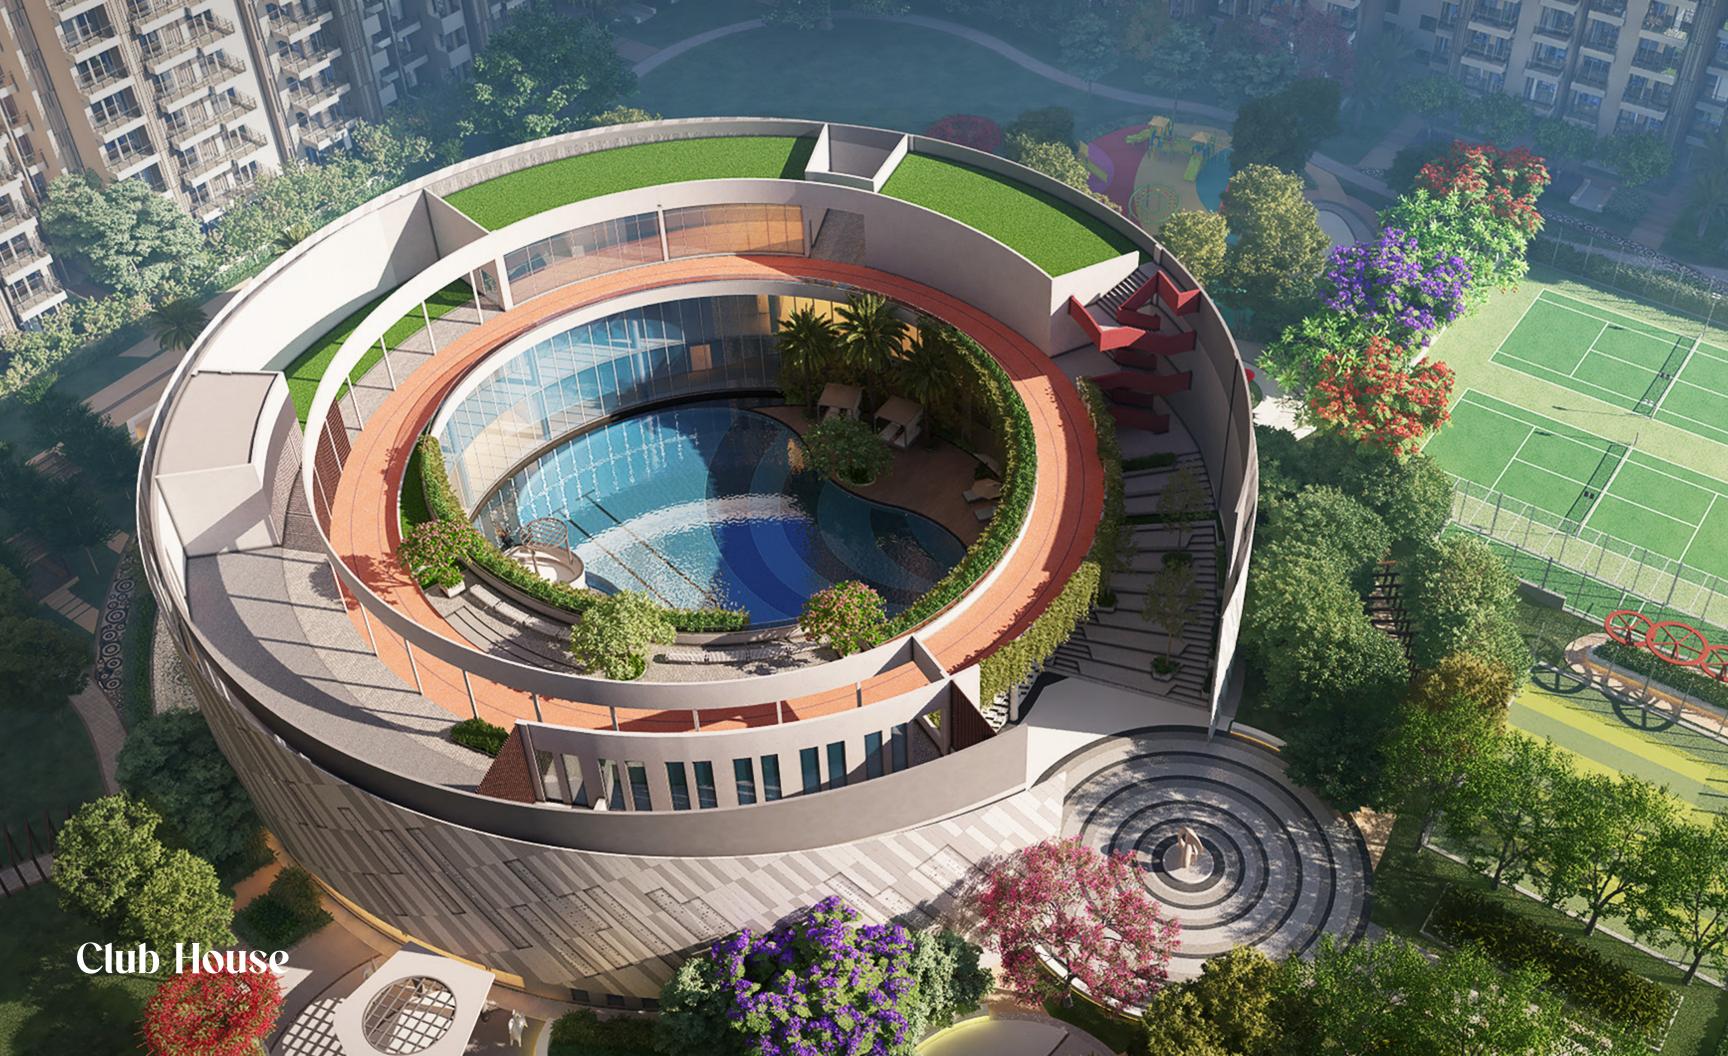

# An Address To Landmark

### **Location Map**



20 min drive from Akshardham Temple

> 15 min drive from Noida City Centre

3 km from Delhi-Meerut Expressway (NH-9)

> Situated on 60 m wide Taj Highway

1.3 km from Kisan Chowk

2 km from upcoming metro

Renowned hospitals within 5 km

> Prominent schools/ educational institutes in the vicinity

Palm Olympia is a jewel situated at Greater Noida West.

The location is ideal for rapid commute to important business and leisure hubs of Delhi NCR.



### Master Plan Phase 2

UPRERAPRJ308567



### Master Plan Phase 2 and Future Development











# TOWER C UNIT PLAN

#### 3BHK + 3T + UTILITY

SALABLE AREA = 1608 Sqft.

CARPET AREA = 967.51 Sqft.

BALCONY AREA = 183.63 Sqft.

BUILT-UP AREA = 1257.67 Sqft.

**KEY PLAN** 



#### 3BHK + 2T

SALABLE AREA = 1357 Sqft.

CARPET AREA = 800.41 Sqft.

BALCONY AREA = 170.16 Sqft.

BUILT-UP AREA = 1063.50 Sqft.



# TOWER D UNIT PLAN



#### TOWER - D

#### 2BHK + 2T + STUDY

SALABLE AREA = 1182 Sqft.

CARPET AREA = 677.23 Sqft.

BALCONY AREA = 138.81 Sqft.

BUILT-UP AREA = 902.46 Sqft.



# TOWER D UNIT PLAN



### **Specifications**

| AREA                  | FLOORING                                                                         | CEILING               | WALL                                                                              | INTERNAL DOORS