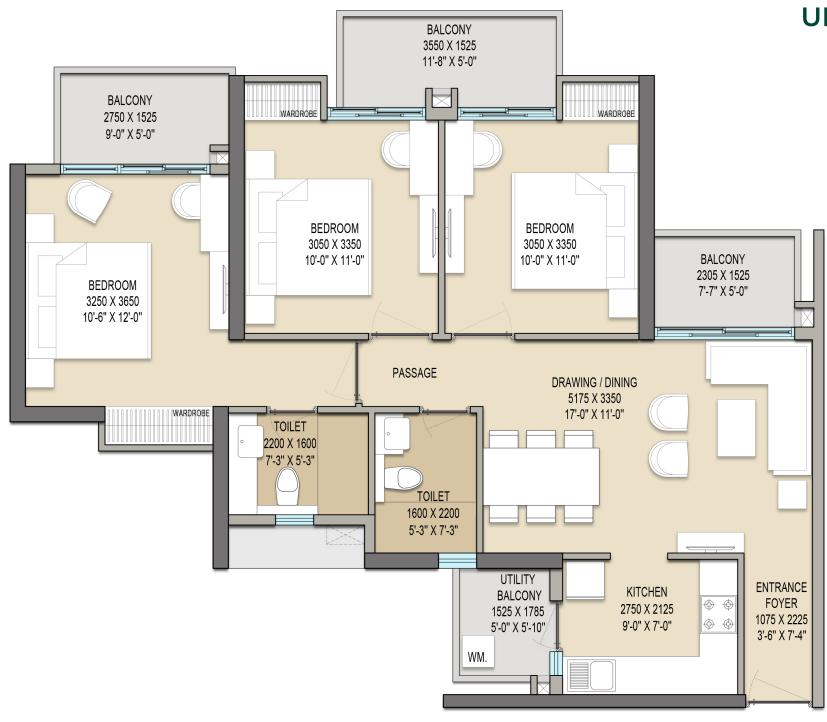

# TOWER C UNIT PLAN

#### 3BHK + 3T + UTILITY

SALABLE AREA = 1608 Sqft.

CARPET AREA = 967.51 Sqft.

BALCONY AREA = 183.63 Sqft.

BUILT-UP AREA = 1257.67 Sqft.

**KEY PLAN** 