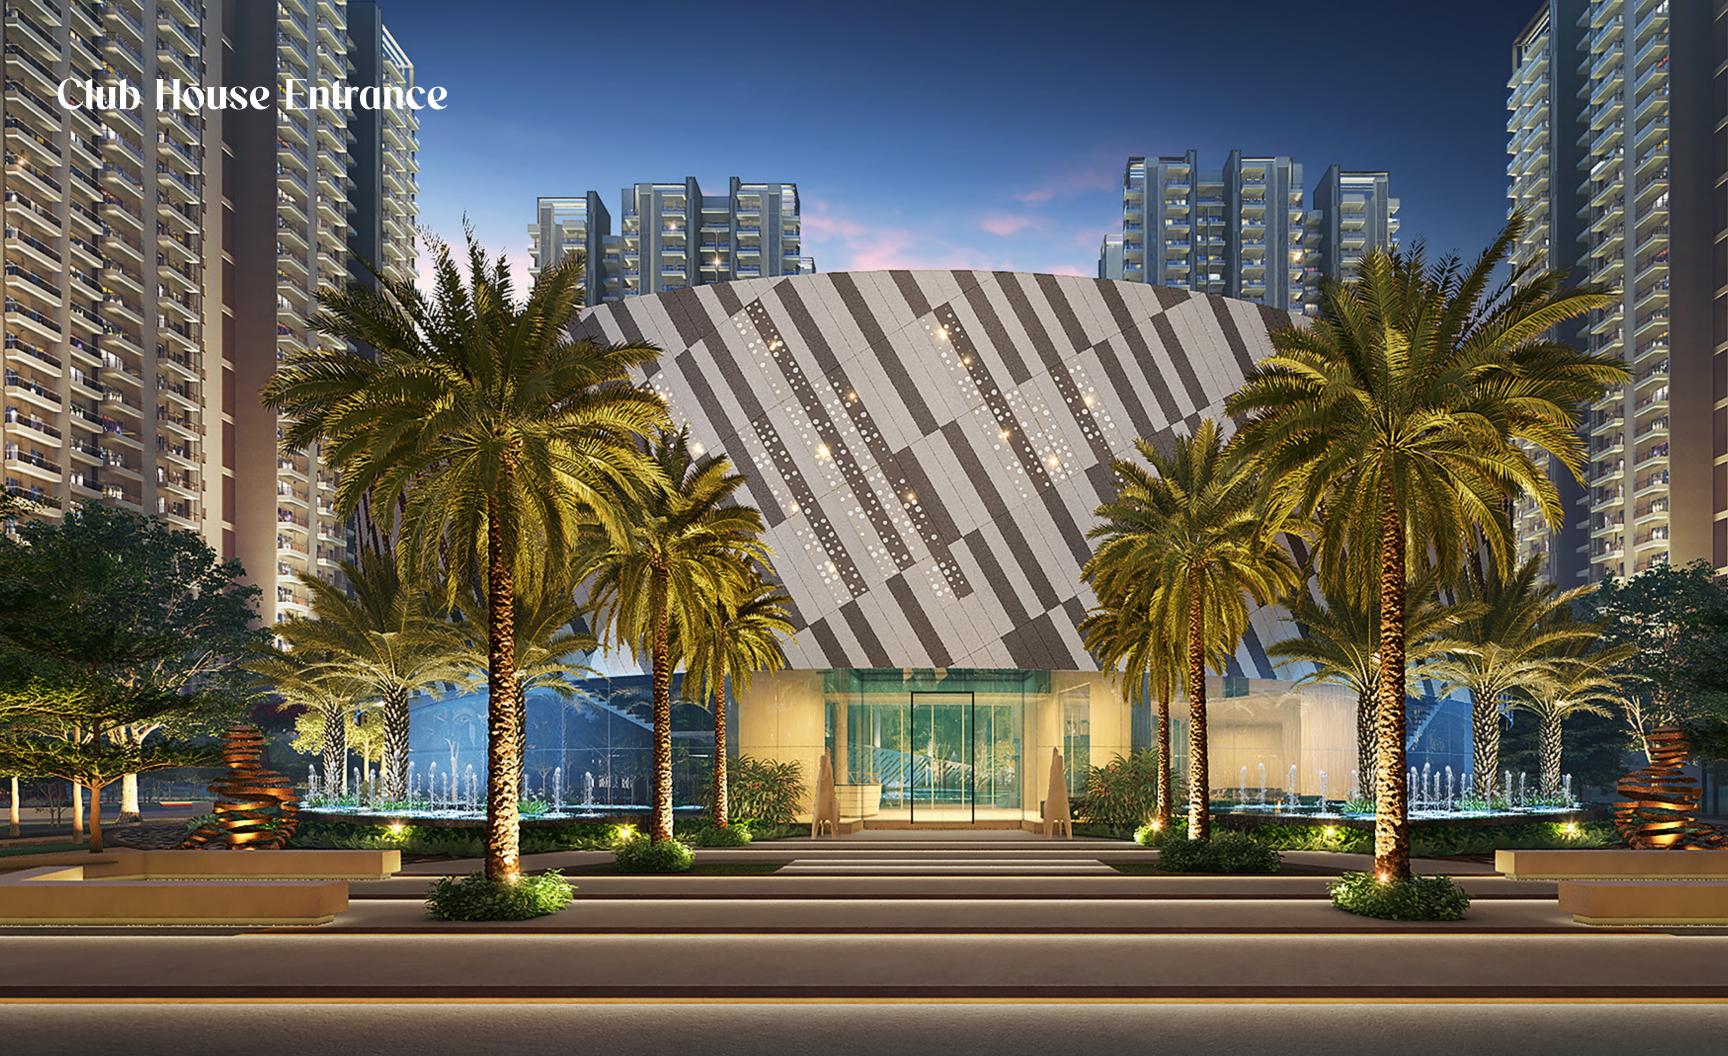

# An Address To Landmark

### **Location Map**



20 min drive from Akshardham Temple

> 15 min drive from Noida City Centre

3 km from Delhi-Meerut Expressway (NH-9)

> Situated on 60 m wide Taj Highway

1.3 km from Kisan Chowk

2 km from upcoming metro

Renowned hospitals within 5 km

> Prominent schools/ educational institutes in the vicinity

Palm Olympia is a jewel situated at Greater Noida West.

The location is ideal for rapid commute to important business and leisure hubs of Delhi NCR.



### Master Plan Phase 2

UPRERAPRJ308567



### Master Plan Phase 2 and Future Development











# TOWER C UNIT PLAN

#### 3BHK + 3T + UTILITY

SALABLE AREA = 1608 Sqft.

CARPET AREA = 967.51 Sqft.

BALCONY AREA = 183.63 Sqft.

BUILT-UP AREA = 1257.67 Sqft.

**KEY PLAN** 



#### 3BHK + 2T

SALABLE AREA = 1357 Sqft.

CARPET AREA = 800.41 Sqft.

BALCONY AREA = 170.16 Sqft.

BUILT-UP AREA = 1063.50 Sqft.



# TOWER D UNIT PLAN



#### TOWER - D

#### 2BHK + 2T + STUDY

SALABLE AREA = 1182 Sqft.

CARPET AREA = 677.23 Sqft.

BALCONY AREA = 138.81 Sqft.

BUILT-UP AREA = 902.46 Sqft.



# TOWER D UNIT PLAN



### **Specifications**

| AREA                  | FLOORING                                                                         | CEILING               | WALL                                                                              | INTERNAL DOORS