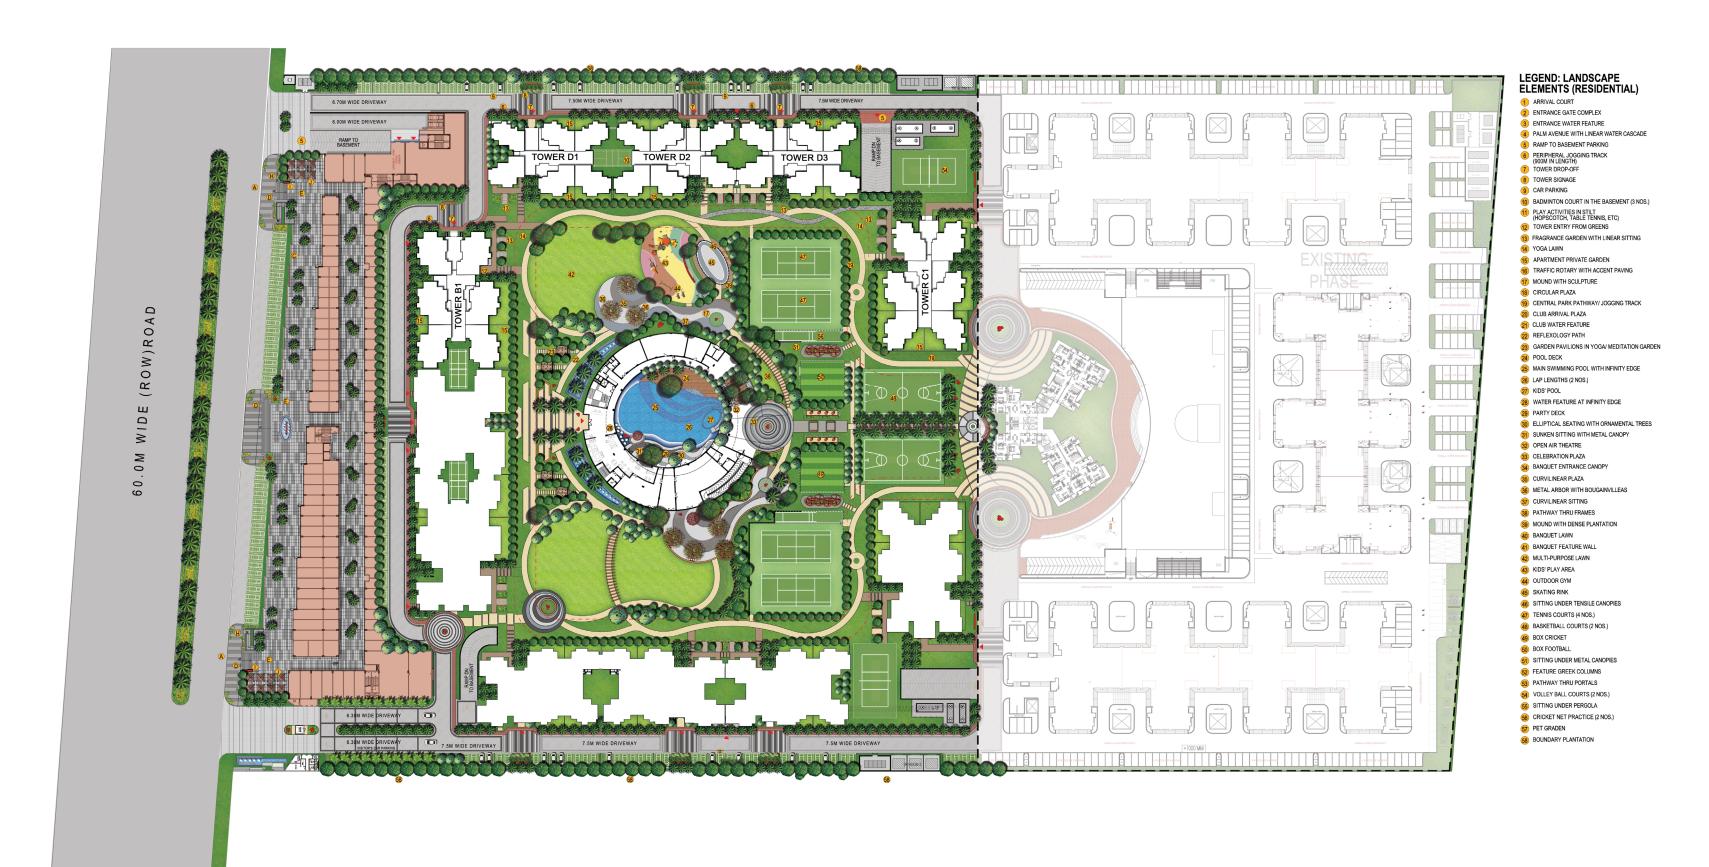

# An Address To Landmark

### **Location Map**



20 min drive from Akshardham Temple

> 15 min drive from Noida City Centre

3 km from Delhi-Meerut Expressway (NH-9)

> Situated on 60 m wide Taj Highway

1.3 km from Kisan Chowk

2 km from upcoming metro

Renowned hospitals within 5 km

> Prominent schools/ educational institutes in the vicinity

Palm Olympia is a jewel situated at Greater Noida West.

The location is ideal for rapid commute to important business and leisure hubs of Delhi NCR.



### Master Plan Phase 2

UPRERAPRJ308567



### Master Plan Phase 2 and Future Development











# TOWER C UNIT PLAN

#### 3BHK + 3T + UTILITY

SALABLE AREA = 1608 Sqft.

CARPET AREA = 967.51 Sqft.

BALCONY AREA = 183.63 Sqft.

BUILT-UP AREA = 1257.67 Sqft.

**KEY PLAN** 



#### 3BHK + 2T

SALABLE AREA = 1357 Sqft.

CARPET AREA = 800.41 Sqft.

BALCONY AREA = 170.16 Sqft.

BUILT-UP AREA = 1063.50 Sqft.



# TOWER D UNIT PLAN



#### TOWER - D

#### 2BHK + 2T + STUDY

SALABLE AREA = 1182 Sqft.

CARPET AREA = 677.23 Sqft.

BALCONY AREA = 138.81 Sqft.

BUILT-UP AREA = 902.46 Sqft.



# TOWER D UNIT PLAN



### **Specifications**

| AREA                  | FLOORING                                                                         | CEILING               | WALL                                                                              | INTERNAL DOORS